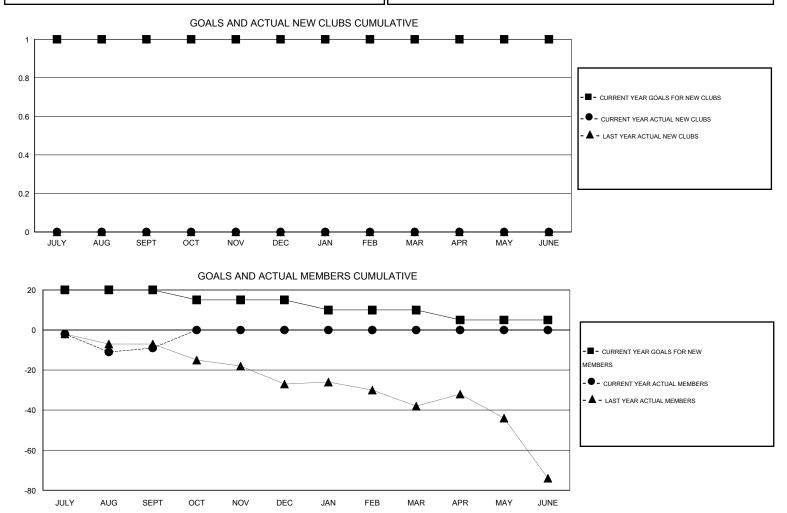

## HAL GRIFFIN CNAT.

| GMT: HAL GF   | RIFFIN           |                   | LOCATIO          | MISSOURI         |               |                    |                                     |                    | GMT CA 1         |
|---------------|------------------|-------------------|------------------|------------------|---------------|--------------------|-------------------------------------|--------------------|------------------|
| Clubs         |                  |                   |                  |                  | Members       |                    |                                     |                    |                  |
|               | RESU             | LTS FOR 2015-2016 | i                |                  |               | RESU               | JLTS FOR 2015-2016                  |                    |                  |
| QUARTER       | NEW CLUB<br>GOAL | NEW CLUBS         | DROPPED<br>CLUBS | NET<br>GAIN/LOSS | QUARTER       | NEW MEMBER<br>GOAL | CHARTER AND<br>NEW MEMBERS<br>ADDED | DROPPED<br>MEMBERS | NET<br>GAIN/LOSS |
| JULY/AUG/SEPT | 1                | 0                 | 0                | 0                | JULY/AUG/SEPT | 20                 | 43                                  | 52                 | -9               |
| OCT/NOV/DEC   | 0                | 0                 | 0                | 0                | OCT/NOV/DEC   | -5                 | 0                                   | 0                  | 0                |
| JAN/FEB/MAR   | 0                | 0                 | 0                | 0                | JAN/FEB/MAR   | -5                 | 0                                   | 0                  | 0                |
| APR/MAY/JUNE  | 0                | 0                 | 0                | 0                | APR/MAY/JUNE  | -5                 | 0                                   | 0                  | 0                |